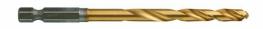

## 

- Impact rated drill bit with ¼" hex shank optimised for impact drivers.
- Titanium Nitride coating dispenses heat and makes the drill bit suitable for use also in high speed.
- QUAD EDGE™ Tip: unique combination of 135° split point and four cutting edges: 135° split point allows for precise & fast drilling start without walking. Four cutting edges create smaller chips to prevent heat build up for longer life.
- Variable flute geometry: For faster material ejection. Helps the bit run cooler and prevent it from burning out faster.
- Enhanced tapered web: Wider core towards the shank of the drill bit. Strengthens the core to increase overall flute durability.